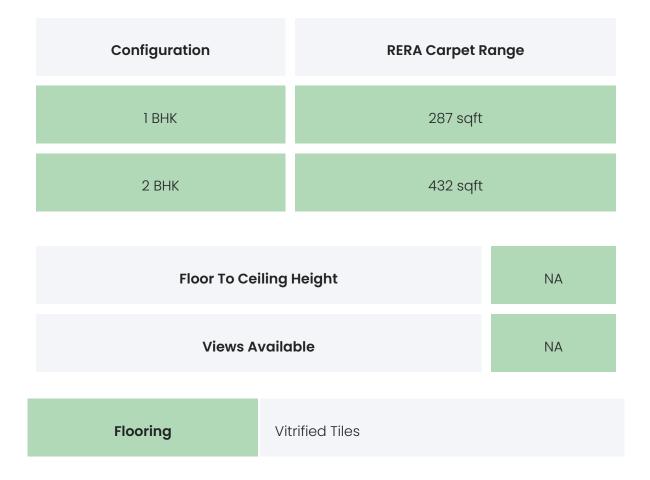

### PROJECT & AMENITIES

| Time Line                        | Size     | Typography  |
|----------------------------------|----------|-------------|
| Completed on 30th November, 2020 | 495 Sqmt | 1 ВНК,2 ВНК |

### **BUILDING LAYOUT**

| Tower Name          | Number<br>of Lifts | Total<br>Floors | Flats<br>per<br>Floor | Configurations | Dwelling<br>Units |
|---------------------|--------------------|-----------------|-----------------------|----------------|-------------------|
| Paramount<br>Height | ١                  | 7               | 3                     | 1 BHK,2 BHK    | 21                |